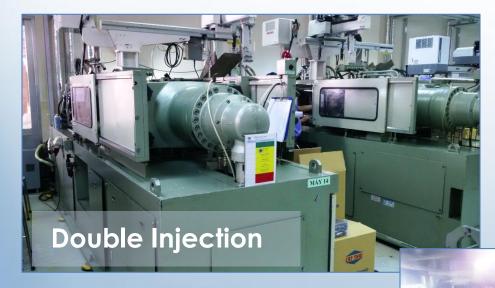

# **OUR CAPABILITIES**

# **OUR CAPABILITIES**

PATC

- Nissei machines

- Quantity: 10

- Machine range: 120 ton – 230 ton