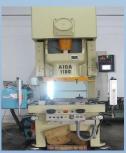

# **OUR CAPABILITIES**

# **OUR CAPABILITIES**

PATC

- Nissei machines

- Quantity: 10

- Machine range: 120 ton – 230 ton