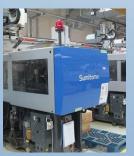

# **OUR CAPABILITIES**

# **OUR CAPABILITIES**

PATC

- Nissei machines

- Quantity: 10

- Machine range: 120 ton – 230 ton