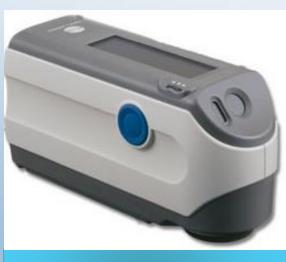

# **OUR DEVICES USED IN QUALITY CONTROL**

Our quality control devices include Qualitative tester, Visual checking,
Dimensions control

**Visual Checking** 

**Dimensions Control** 