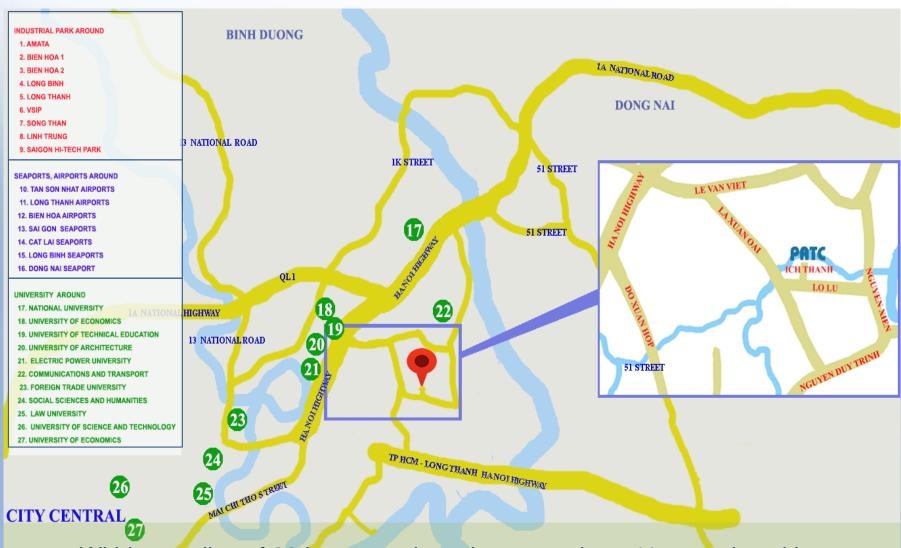

#### THE UNIVERSITIES AROUND

Within a radius of 20 km around us, there are about 11 top universities