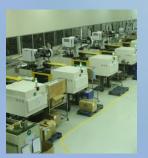

# **OUR CAPABILITIES**

# **OUR CAPABILITIES**

PATC

- Nissei machines

- Quantity: 10

- Machine range: 120 ton – 230 ton