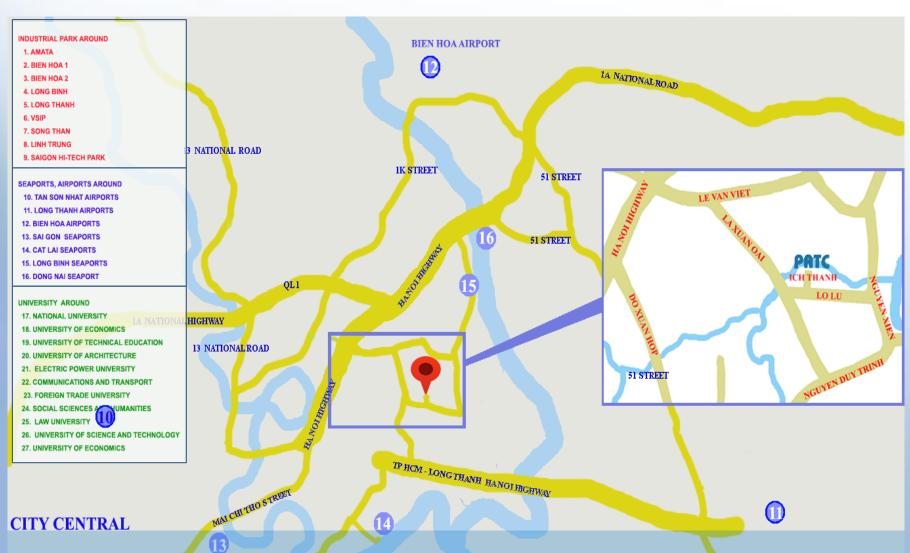

#### THE SEAPORT AND AIRPORT AROUND

Within a radius of 20 km around us, there are about 4 seaports and 3 airports