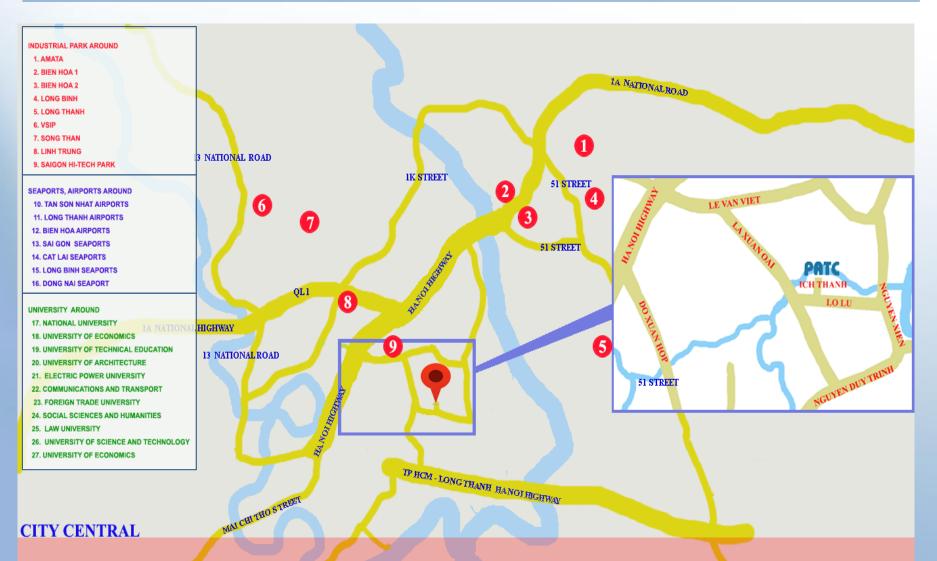

#### THE INDUSTRIAL PARKS AROUND

Within a radius of 20 km around us, there are about 9 industrial parks