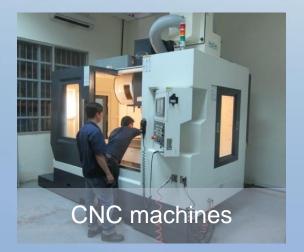

# **OUR CAPABILITIES**

# **OUR CAPABILITIES**

PATC

- Nissei machines

- Quantity: 10

- Machine range: 120 ton – 230 ton