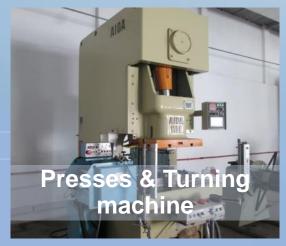

# **OUR CAPABILITIES**

# **OUR CAPABILITIES**

PATC

- Nissei machines

- Quantity: 10

- Machine range: 120 ton – 230 ton